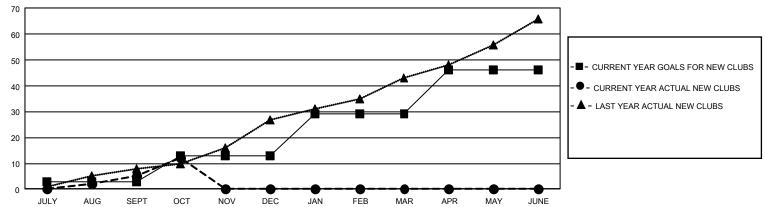

| 5         | 30            | JULY/AUG/SEPT         | 1023                   | 1,502                   | 1,003                                              |
| OCT/NOV/DEC           | 30            | 7         | 0             | OCT/NOV/DEC           | 1172                   | 662                     | 326                                                |
| JAN/FEB/MAR           | 48            | 0         | 0             | JAN/FEB/MAR           | 1084                   | 0                       | 0                                                  |
| APR/MAY/JUNE          | 51            | 0         | 0             | APR/MAY/JUNE          | 1161                   | 0                       | 0                                                  |

## GOALS AND ACTUAL NEW CLUBS CUMULATIVE



### GOALS AND ACTUAL MEMBERS CUMULATIVE



| DROPPED CLUBS: 30 |       | 666 CLUBS OF 1,874 ADDED 1 OR<br>MORE NEW MEMBERS | GENDER DISTRIBUTION                   |                 |  |
|-------------------|-------|---------------------------------------------------|---------------------------------------|-----------------|--|
|                   |       |                                                   | MALE                                  | 25,672 (59.19%) |  |
|                   |       |                                                   | FEMALE                                | 17,695 (40.80%) |  |
| DROPPED MEMBERS   |       |                                                   | NON BINARY                            | 2 (0.00%)       |  |
| DECEASED          | 146   |