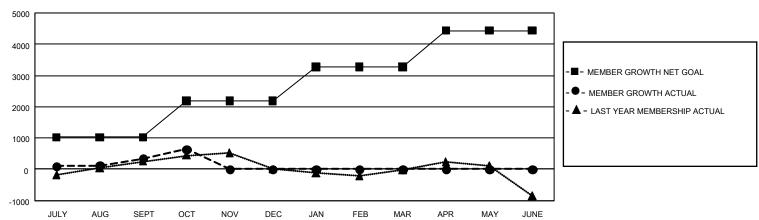

### GOALS AND ACTUAL MEMBERS CUMULATIVE

| DROPPED CLUBS: 30 |       | 666 CLUBS OF 1,874 ADDED 1 OR<br>MORE NEW MEMBERS | GENDER DISTRIBUTION                   |                 |  |
|-------------------|-------|---------------------------------------------------|---------------------------------------|-----------------|--|
|                   |       |                                                   | MALE                                  | 25,672 (59.19%) |  |
|                   |       |                                                   | FEMALE                                | 17,695 (40.80%) |  |
| DROPPED MEMBERS   |       |                                                   | NON BINARY                            | 2 (0.00%)       |  |
| DECEASED          | 146   |                                                   | PREFER NOT TO ANSWER                  | 2 (0.00%)       |  |
| CLUB CANCELLED    | 85    |                                                   |                                       |                 |  |
| OTHER             | 1,098 | CLICK HERE FOR CUMULATIVE MEMBERSHIP DATA         | TOTAL FAMILY UNIT MEMBERS 7,26        |                 |  |
| TOTAL             | 1,329 | MEMBERSHIII BATTA                                 | FAMILY MEMBERS PAYING HALF 3,895 DUES |                 |  |